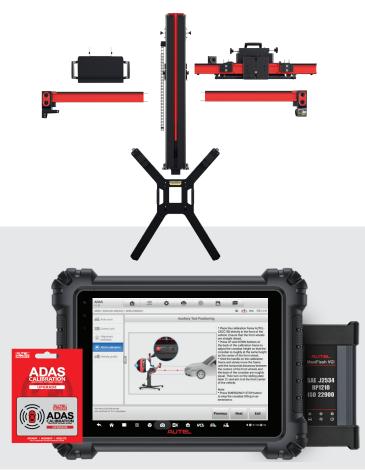

### STATE-OF-THE-ART MODULAR ADAS SYSTEM

- 6 High-definition Cameras & Wheel Clamp Targets deliver industry-leading accuracy of 0.02°.
- Robotic Height Adjustment automatically achieves proper crossbar calibration position.
- Detachable Crossbar minimizes the system's footprint for storage in tight spaces.
- Quickly Disassembles into 5 primary parts in less than 90 seconds for easy transport.

# ADVANCED DIAGNOSTICS & THOROUGH VEHICLE COVERAGE

- Autel MaxiSYS Scan Tool featuring advanced diagnostics, secure gateway access, and the Remote Expert platform.
- Industry-leading Vehicle Coverage for U.S., Asian, and European vehicles.