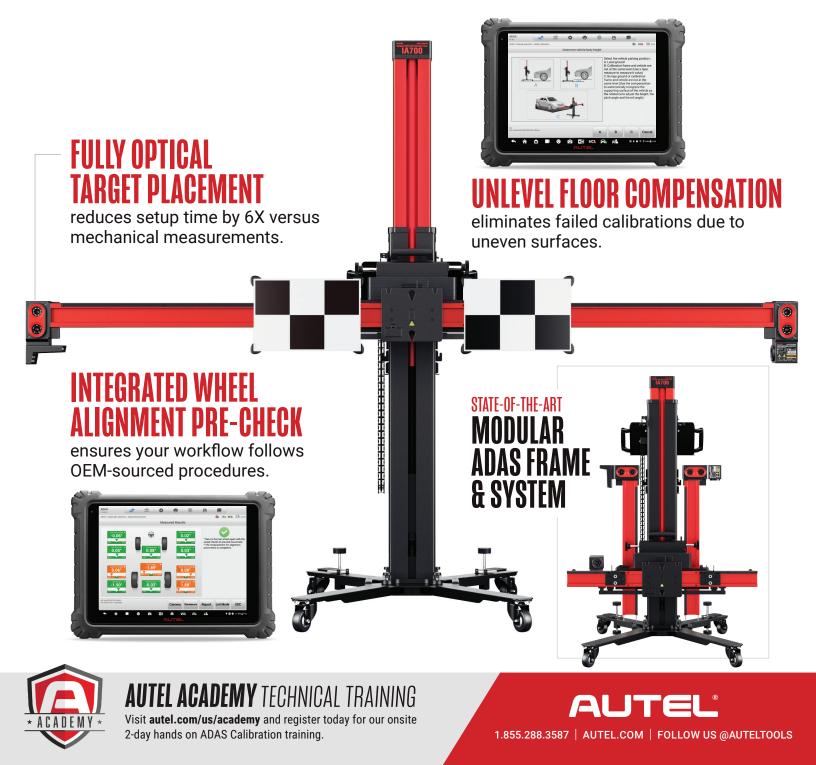

### AUTEL MAXISYS AUTEL

Advanced optical wheel alignment pre-check and ADAS calibration system engineered for both in-shop and mobile applications.

### ADVANCED ADAS FUNCTIONALITY

- Fully Optical Target Placement reduces setup time by 6X versus mechanical measurements.
- Unlevel Floor Compensation eliminates failed calibrations due to uneven surfaces. •
- Integrated Wheel Alignment Pre-check ensures your workflow follows OEM-sourced procedures.
- Guided ADAS for late model ADAS calibration.

### STATE-OF-THE-ART MODULAR ADAS SYSTEM

- 6 High-definition Cameras & Wheel Clamp Targets deliver industry-leading accuracy of 0.02°.
- Robotic Height Adjustment automatically achieves proper crossbar calibration position.
- Detachable Crossbar minimizes the system's footprint for storage in tight spaces.
- Quickly Disassembles into 5 primary parts in less than 90 seconds for easy transport.

# GUIDED INSTRUCTIONS, OEM PROCEDURES, AND VALIDATED REPORTING

- Visual Guidance and easy to follow step-by-step instructions reduce the training learning curve.
- Digital Confirmation ensures correct target placement and prevents advancement when elements are out of spec.
- One Stop OEM-sourced Procedures ensure . accurate calibrations and repairs every time.
- Validated Target Position Reporting confirms every calibration completed to OEM specs.