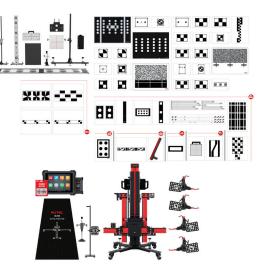

## SCALABLE **IA700 PACKAGES**

from alignment pre-check, to LDW calibration, and complete all-systems ADAS.

WHEEL ALIGNMENT PRF-CH **P/N: IA700T** P/N: IA700 Tablet Included Tablet Not Included

ALIGNMENT PRE-CHECK + LDW ADAS P/N: IA700LDWT Tablet Included

P/N: IA700LDW **Tablet Not Included** 

ALIGNMENT PRE-CHECK + ALL SYSTEMS ADAS P/N: IA700AST **P/N: IA700AS** Tablet Included **Tablet Not Included** 