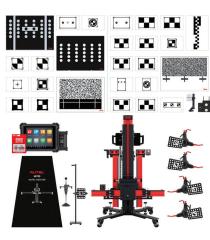

## SCALABLE **IA700 PACKAGES**

from alignment pre-check, to LDW calibration, and complete all-systems ADAS.

WHEEL ALIGNMENT PRF-CH **P/N: IA700T** P/N: IA700 Tablet Included Tablet Not Included

ALIGNMENT PRE-CHECK + LDW ADAS P/N: IA700LDWT Tablet Included

P/N: IA700LDW **Tablet Not Included** 

ALIGNMENT PRE-CHECK + ALL SYSTEMS ADAS P/N: IA700AST **P/N: IA700AS** Tablet Included **Tablet Not Included** 