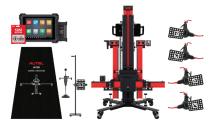

## SCALABLE **IA700 PACKAGES**

from alignment pre-check, to LDW calibration, and complete all-systems ADAS.

WHEEL ALIGNMENT PRF-CH **P/N: IA700T** P/N: IA700 Tablet Included Tablet Not Included

ALIGNMENT PRE-CHECK + LDW ADAS P/N: IA700LDWT Tablet Included