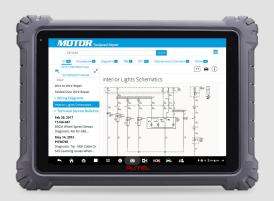

## SAVE TIME WITH CARSIDE SERVICE & REPAIR CONTENT

**OEM-Sourced Service & Repair Data** on Your Autel Tablet and Within **Your Workflow** 

All Related Repair Details, Required Tools, and Warnings Presented in a Single Location

Component Locations, DTCs, Wiring Diagrams, Maintenance Schedules, TSBs + More