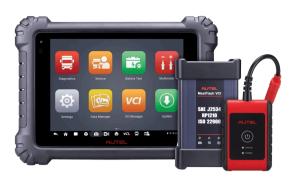

## MS909CV

# COMMERCIAL VEHICLE DIAGNOSTIC TABLET

The **MS909CV** offers dealer level diagnostic capability with OEM level bi-directional tests, parameter resets, maintenance functions, while providing **total vehicle diagnostic fault codes** on one screen for more accurate root cause analysis, plus graphing of live data for your **commercial vehicle fleet**. Plus the added bonus of coverage for most popular brands of off-highway equipment, all in one easy to use 10" tablet.

#### MS909CV Features:

- Coverage on 126+ Brands of Class 2-8 Trucks
- Covers gas and diesel engines, transmissions, ABS, body & chassis controllers, PTO and more.
- Dealer level diagnostic capability that matches 99% of OEM software capabilities
- ADAS Calibration Software for class 3-8 trucks for dynamic and static\* systems.
- · Lifetime warranty on all hardware\*