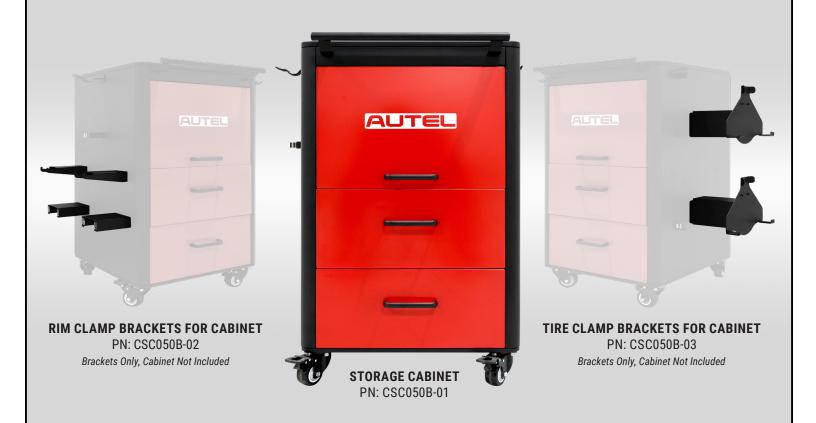

## ADAS ACCESSORY STORAGE CABINET:

- · Autel logoed red metal cabinet with wheels
- Safely store tire clamp camera targets, brake pedal depressor, steering wheel lock, and wheel chocks
- Store Autel Tire Clamps or Rim Clamps with applicable storage brackets purchased separately
- Features one large center storage space with slide-out shelf and pull-up top
- Features two additional storage drawers with one foam insert for clamp target storage
- One-Year Limited Warranty

## **RIM CLAMP BRACKETS:**

- Set of two metal Rim Clamp storage brackets
- Attachable to ADAS Accessory Storage Cabinet
- Safely store Autel Rim Clamps
- One-Year Limited Warranty

## TIRE CLAMP BRACKETS:

- Set of two Tire Clamp storage brackets
- Attachable to ADAS Accessory Storage Cabinet
- Safely store Autel Tire Clamps
- One-Year Limited Warranty

FOLLOW US @AUTELTOOLS